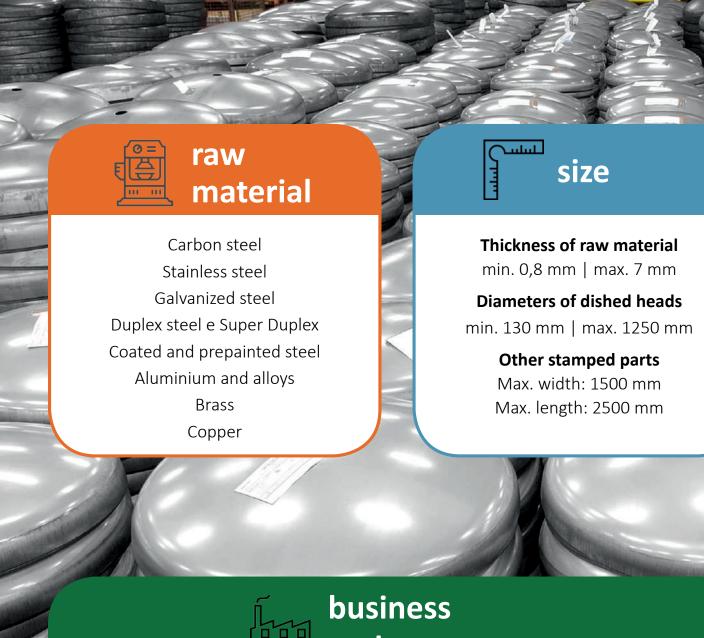

RPA technology
Robotic Process Automation
Great flexibility in application of differentiated pressure zones
Automatic feeding of the sheet edging system with palletizing robots

## washing tunnel

The system is designed for washing, rinsing, possible **passivation** and drying.

Applications in various sectors:

food&beverage | medical automotive

## 600 ton mechanical press

Sheet metal feeding by strip or plate

Work plan size: **2600 x 1500 mm** 

Shots per minute: 25 **Transfer or step dies** 

4.0

## disc cutting machine

Machine designed to cut discs from squares for automatic lines, transfer or robots, mobile cutting head

Maximum diameter 1500 mm Suitable for thicknesses up to:

> 6 mm stainless steel 10 mm for carbon steel







## sectors

Heating & ventilation Pumps Pressure tanks Industrial automation Food & beverage Bbq House appliances

Furniture **Industrial Vehicles** Glass industry Oil & gas Renewable energies Automotive Green tecnology

**Tanks** Industrial air handling Pharmaceutical Gearbox Tire changers Agricultural / Animal